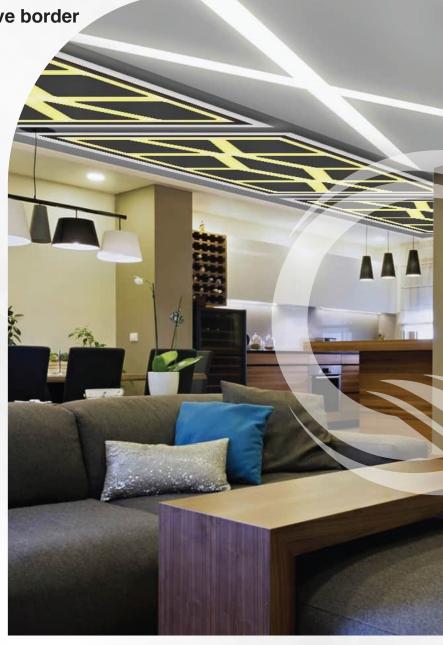

## Fit-out & INTERIORS WORKS

We provide various types of partitioning & ceilings works such as:-

- **○** False (Suspended) Ceilings
- **MF Plasterboard Concealed Framed Systems**
- **Q** Gypsum board Partitioning
- **Q** Gypsum Vinyl Tiles Fixing
- **○** Gypsum cornish and decorative border
- **Q** Aluminium false ceilings
- Q Gypsum bulkhead works