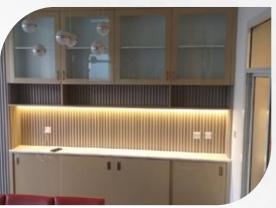

## Fit-out & INTERIORS WORKS

We provide various types of partitioning & ceilings works such as:-

- **○** False (Suspended) Ceilings
- **MF Plasterboard Concealed Framed Systems**
- **Q** Gypsum board Partitioning
- **Q** Gypsum Vinyl Tiles Fixing
- **○** Gypsum cornish and decorative border
- **Q** Aluminium false ceilings
- Q Gypsum bulkhead works

### Joinery & InteriorsWorks