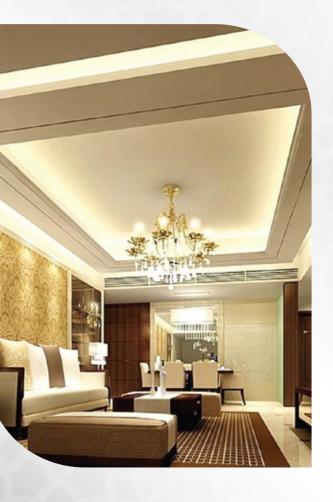

## Fit-out & INTERIORS WORKS

We provide various types of partitioning & ceilings works such as:-

- **○** False (Suspended) Ceilings
- **MF Plasterboard Concealed Framed Systems**
- **Q** Gypsum board Partitioning
- **Q** Gypsum Vinyl Tiles Fixing
- **○** Gypsum cornish and decorative border
- **Q** Aluminium false ceilings
- Q Gypsum bulkhead works

#### **GYPSUM WORKS**

Gypsum ceiling works have been popular for a long time. They are an appealing option since they are inexpensive, simple to install, and long-lasting. Gypsum ceilings are made of a gypsum board that is attached to the framing of the room.