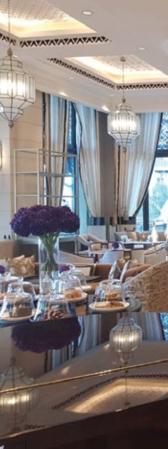

## Fit-out & INTERIORS WORKS

We provide various types of partitioning & ceilings works such as:-

- **○** False (Suspended) Ceilings
- **MF Plasterboard Concealed Framed Systems**
- **Q** Gypsum board Partitioning
- **Q** Gypsum Vinyl Tiles Fixing
- **○** Gypsum cornish and decorative border
- **Q** Aluminium false ceilings
- Q Gypsum bulkhead works

#### **GYPSUM WORKS**

Gypsum ceiling works have been popular for a long time. They are an appealing option since they are inexpensive, simple to install, and long-lasting. Gypsum ceilings are made of a gypsum board that is attached to the framing of the room.