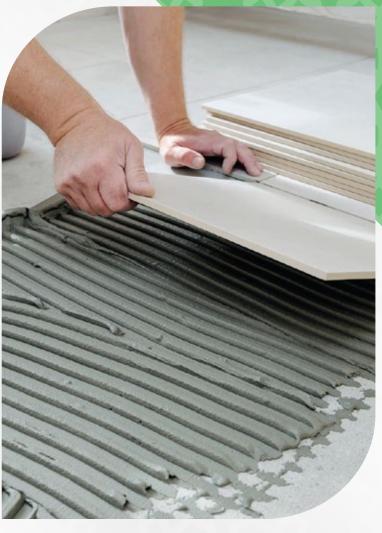

## Marble & TILE WORKS

- Installing ceramic, porcelain and all other kinds of tiles.
- Installing Marble, Granite, Limestone and travertine.
- Installing all types of stone, with mortars and fastners.
- Re-grouting all discolored or damaged grouts.