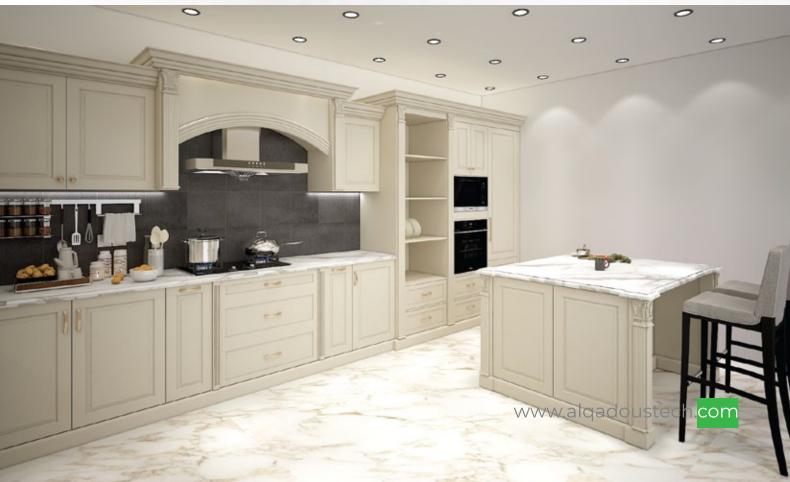

## Fit-out & INTERIORS WORKS

We provide various types of partitioning & ceilings works such as:-

- **○** False (Suspended) Ceilings
- **MF Plasterboard Concealed Framed Systems**
- **Q** Gypsum board Partitioning
- **Q** Gypsum Vinyl Tiles Fixing
- **○** Gypsum cornish and decorative border
- **Q** Aluminium false ceilings
- Q Gypsum bulkhead works