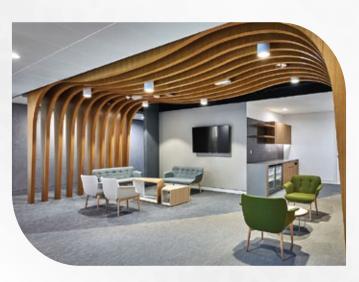

## Fit-out & INTERIORS WORKS

We provide various types of partitioning & ceilings works such as:-

- **○** False (Suspended) Ceilings
- **MF Plasterboard Concealed Framed Systems**
- **Q** Gypsum board Partitioning
- **Q** Gypsum Vinyl Tiles Fixing
- **○** Gypsum cornish and decorative border
- **Q** Aluminium false ceilings
- Q Gypsum bulkhead works

#### **GYPSUM WORKS**

Gypsum ceiling works have been popular for a long time. They are an appealing option since they are inexpensive, simple to install, and long-lasting. Gypsum ceilings are made of a gypsum board that is attached to the framing of the room.