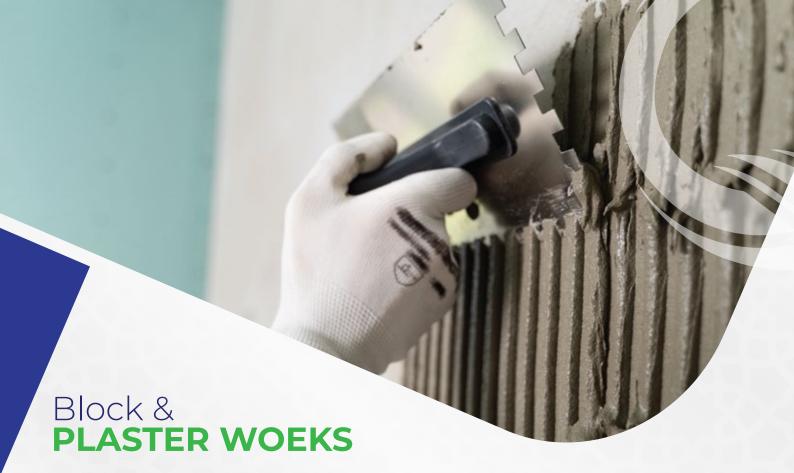

Image result block work description. Blocks are constructed using concrete or cement. They may include a hollow core to make them lighter and to improve their insulation properties. They are now used for a wide variety of purposes such a the construction of load-bearing walls, retaining walls, partitions and foundations.