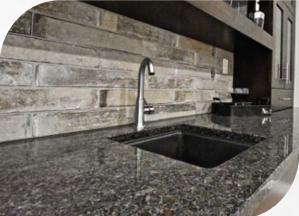

## Marble & TILE WORKS

- Installing ceramic, porcelain and all other kinds of tiles.
- Installing Marble, Granite, Limestone and travertine.
- Installing all types of stone, with mortars and fastners.
- Re-grouting all discolored or damaged grouts.